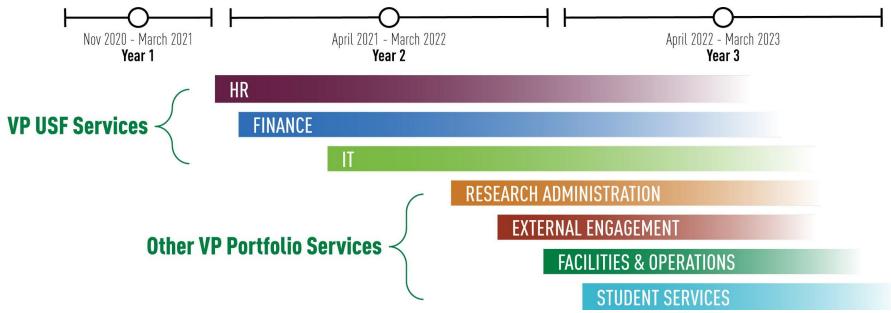

#### Indicative timeline for the adoption of services.

This is a draft timeline for when various university administrative functions will be added to Shared Services. A service catalog will determine which services are delivered by Shared Services and what remains with the central unit.