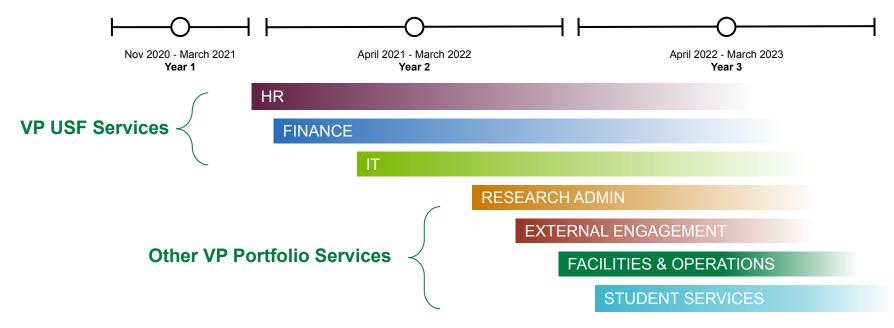

#### Indicative timeline for the adoption of services.

This is a draft timeline for when various university administrative functions will be added to Shared Services. A service catalog will determine which services are delivered by Shared Services and what remains with the central unit.