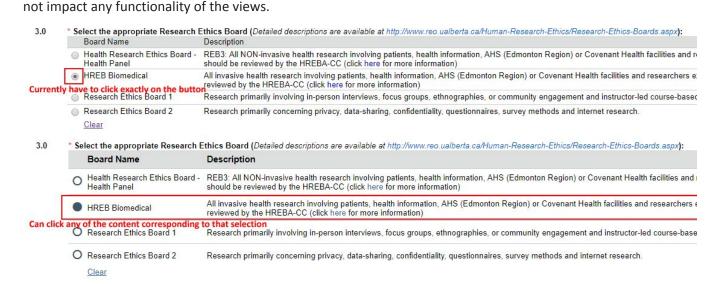

**Change to selection controls** - This allows the user to click on labels to check their corresponding radio buttons or checkboxes instead of having them click on these radio buttons and checkboxes precisely. This change does