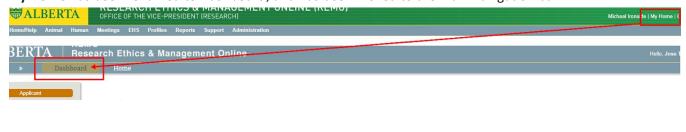

## **New Home Page**

My Home has been renamed to Dashboard, and has been moved to the main navigation bar.

The **Breadcrumb** has been redesigned as a double arrow on main menu and need to be clicked to view.