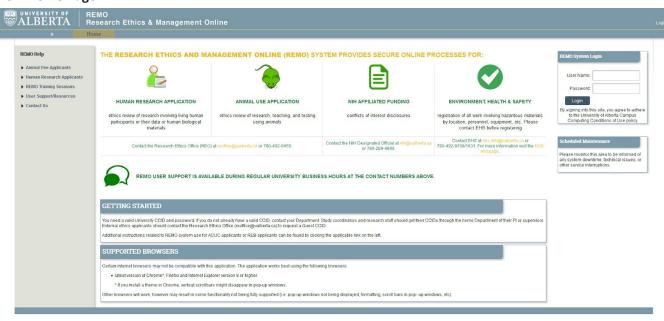

## **New Home Page**

My Home has been renamed to Dashboard, and has been moved to the main navigation bar.

The **Breadcrumb** has been redesigned as a double arrow on main menu and need to be clicked to view.