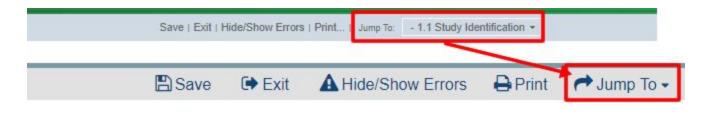

developed as

al treatment with either

**SmartForm button bar UI** - Changes are made to ensure the SmartForm look is consistent with the rest of the site. The jump to menu is now modified to have the drop layout look.