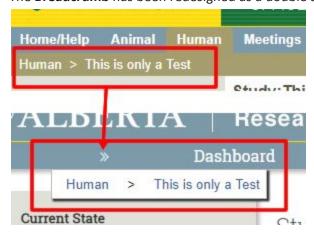

## **New Home Page**

My Home has been renamed to Dashboard, and has been moved to the main navigation bar.

The **Breadcrumb** has been redesigned as a double arrow on main menu and need to be clicked to view.