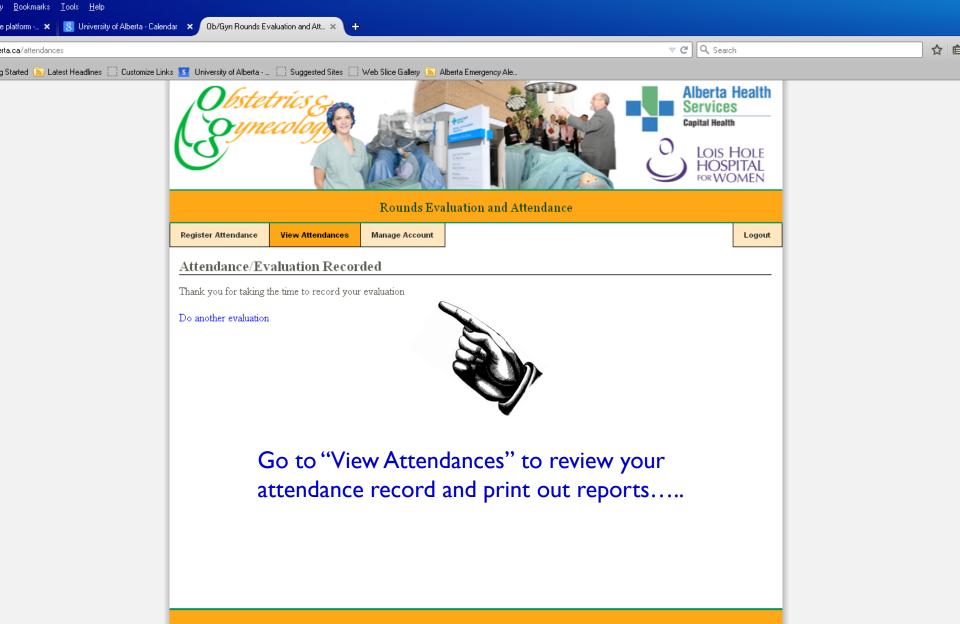

| НО                                                                                   | ME PAGE:                                                                                                                          | http://rou                                                                                                                                                                                                                                                                                            | nds.med.ualbo       | erta.ca/log_i | n     |
|--------------------------------------------------------------------------------------|-----------------------------------------------------------------------------------------------------------------------------------|-------------------------------------------------------------------------------------------------------------------------------------------------------------------------------------------------------------------------------------------------------------------------------------------------------|---------------------|---------------|-------|
| story Bookmarks Iools Help<br>ware platform 🗙 🛛 😵 University of Alberta - Calendar 🗙 | Ob/Gyn Rounds Evaluation and Att                                                                                                  | ×                                                                                                                                                                                                                                                                                                     |                     |               |       |
| alberta.ca/attendances/new?presentation_id=9                                         |                                                                                                                                   |                                                                                                                                                                                                                                                                                                       |                     | ▼ C'          | → ☆ 🛙 |
| atting Started 🔊 Latest Headlines 🗍 Customize Links 🛐 l                              | University of Alberta 🗍 Suggested S                                                                                               | ites 📋 Web Slice Gallery 🔊 Alberta E                                                                                                                                                                                                                                                                  | mergency Ale        |               |       |
|                                                                                      |                                                                                                                                   | Rounds Evaluatio                                                                                                                                                                                                                                                                                      | on and Attendance   |               |       |
| Regist                                                                               | ster Attendance View Attendan                                                                                                     | ces Manage Account                                                                                                                                                                                                                                                                                    |                     | Logout        |       |
| Evah                                                                                 | Title: 1<br>Location: 2<br>Description: 3<br>Presenter(s) 1<br>Attendee's Location:<br>uation<br>trongly Disagree (2)-Disagree (1 | Royal Alexandra Hospital<br>Select a Location<br>University of Alberta Hospital<br>Stollery Children's Hospital<br>Royal Alexandra Hospital<br>Grey Nuns Hospital<br>Sturgeon Community Hospital<br>Misericordia Community Hospital<br>Fort Saskatchewan Community Hospital<br>Vestview Health Centre | CE SYSTEM DEMO      |               |       |
|                                                                                      | Met the stated learning ob                                                                                                        | Other                                                                                                                                                                                                                                                                                                 | _ C 2 C 3 ⊙ 4 C 5 C |               |       |
|                                                                                      | Enhanced my knowledge                                                                                                             |                                                                                                                                                                                                                                                                                                       | 1 C 2 C 3 © 4 C 5 C |               |       |
|                                                                                      | Satisfied my expectations                                                                                                         |                                                                                                                                                                                                                                                                                                       | 1 C 2 C 3 © 4 C 5 C |               |       |
|                                                                                      | Conveyed information that                                                                                                         | t applied to my practice                                                                                                                                                                                                                                                                              | 1 C 2 C 3 C 4 © 5 C |               |       |
|                                                                                      | Overall presentation effect                                                                                                       | iveness                                                                                                                                                                                                                                                                                               | 1 C 2 C 3 C 4 © 5 C |               |       |
|                                                                                      | Content                                                                                                                           |                                                                                                                                                                                                                                                                                                       | 1 C 2 C 3 © 4 C 5 C |               |       |
|                                                                                      | Relevance                                                                                                                         |                                                                                                                                                                                                                                                                                                       | 1 C 2 C 3 C 4 © 5 C |               |       |
|                                                                                      |                                                                                                                                   |                                                                                                                                                                                                                                                                                                       |                     |               |       |