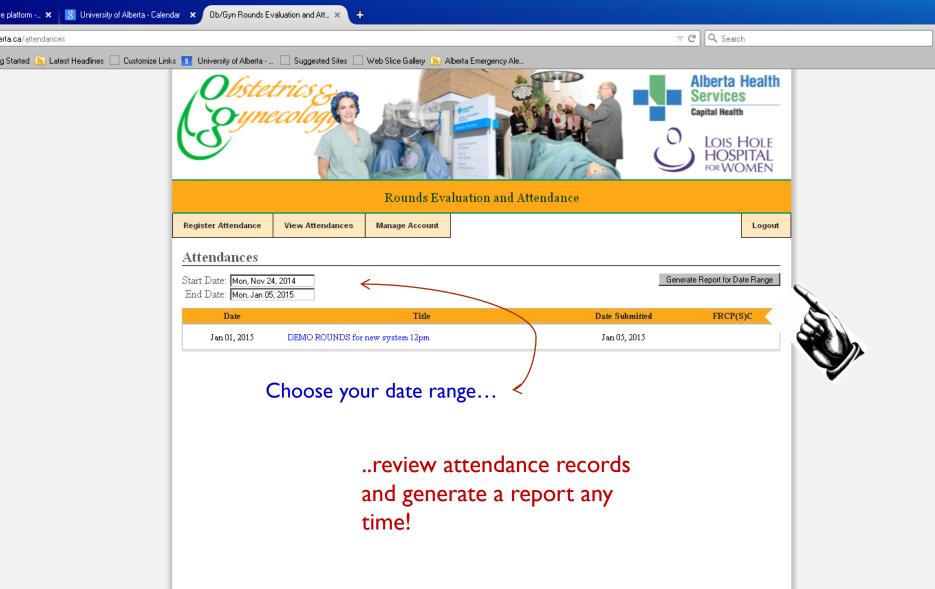

#### **FEATURES:**

•Manage your own attendance records inclusive of generating reports at your leisure!

•You only require your email(and password) in order to log in and use the system.

•You must create an account before logging in.