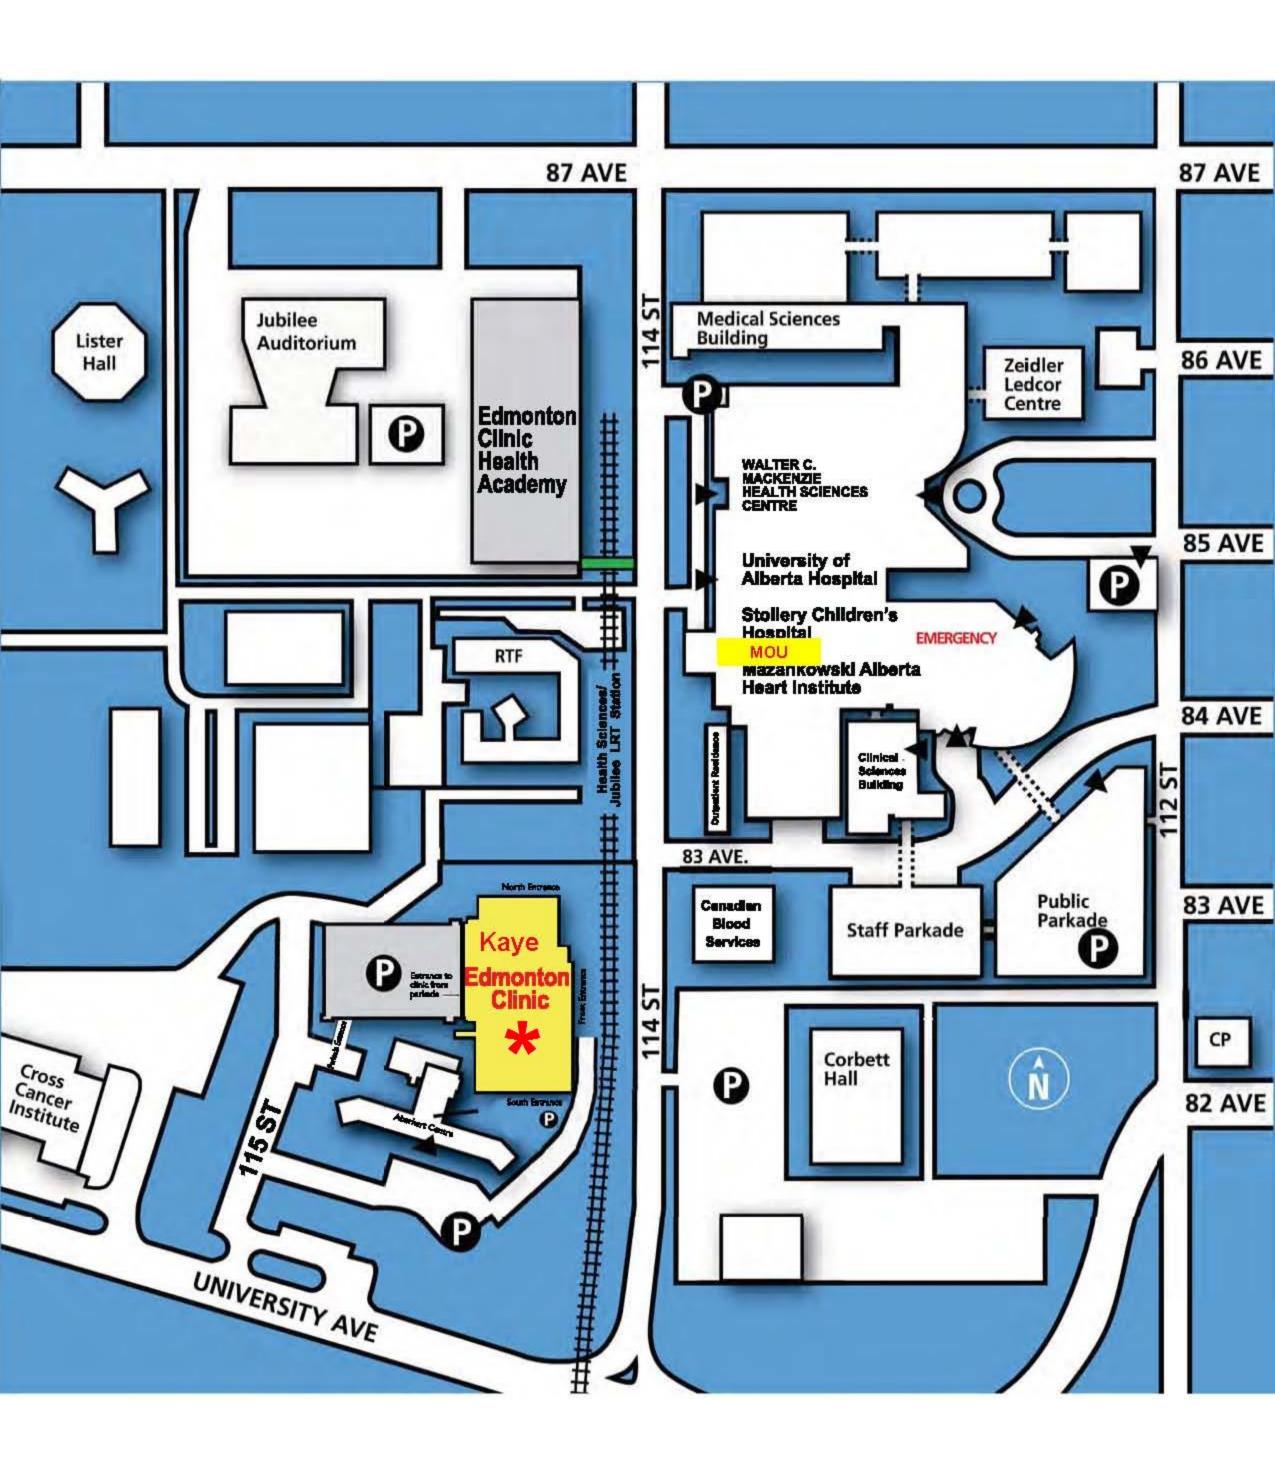

**Appointment Date: Appointment Time:** 

**UAH Patient Information/Instructions** 

Location: Í ËFFGÁÔ|ā a8æþÁÙ&ā\} & \• ÁÓ ăåā \*, ÁFFHÍ €È HÁŒ, ^ÉÒå{ [} ₫}È

- 1. You will be contacted by the Hypertension Dyslipidemia Clinic (HDC) within 1-2 days with an appointment date and time.
- 2. Please arrive at least 15 minutes prior to your appointment for registration.
- 3. Please bring an updated medication list that you can leave with the specialist. Please include over the counter products, herbal treatments, etc.
- 4. If you do not have an updated medication list, please bring all of the medications you are currently using including any over the counter products, herbal treatments, etc.
- 5. You have been referred to see a General Internal Medicine Specialist to assess you. The specialist will not take over the care from your family doctor, but will provide a consultation to help your family doctor manage your symptoms. If you do not have a family physician at this time, please make arrangements to obtain one.