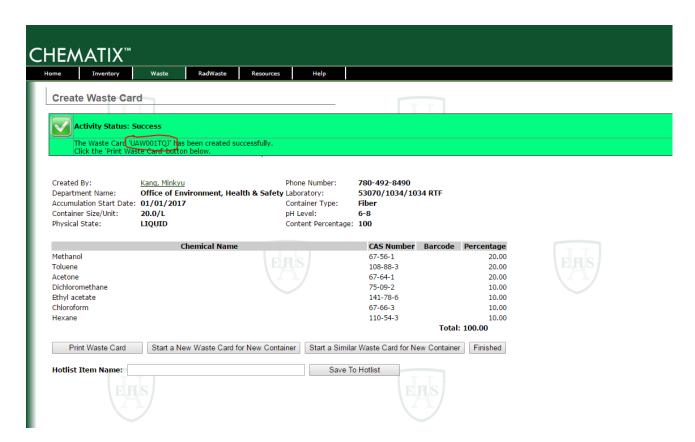

## CHEMATIX WASTE CHEMISTRY

- 1. Enter the details of each container into the CHEMATIX website by clicking the "Waste" tab followed by "Create Waste Card," then whichever category that best describe your waste.
- 2. After all of the waste have been entered, select "CHEM WB-26 CHEM WASTE" as the location and click "Generate Waste Card" button at the bottom of the page
- 3. Write down the 9 digit alpha numeric and the research group name onto the container being submitted to Bernie

4. Take the labelled waste to Bernie or to storage area where waste will be picked up.