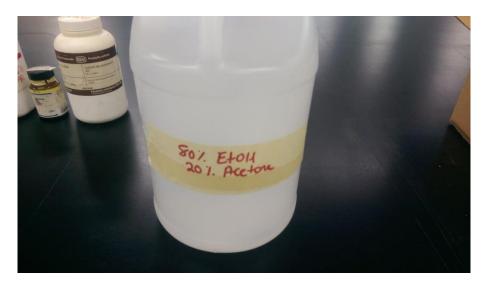

## Ilustrations of containers

The tape has the CHEMATIX waste card number and group name written on them

Each bottle is labelled with its contents