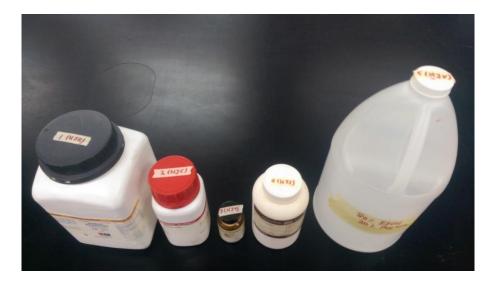

## Ilustrations of containers

The tape has the CHEMATIX waste card number and group name written on them

Each bottle is labelled with its contents